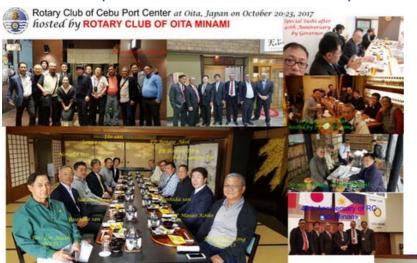

RCCPC going to Japan this coming April 21 to 26, 2023. To attend Rotary Club of Tatebayashi Anniversary & visit Rotary Club of Yokohama Konan. To those who are going to Japan please inform early.

Thank you