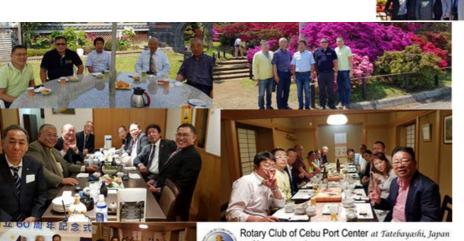

RCCPC going to Japan this coming April 21 to 26, 2023. To attend Rotary Club of Tatebayashi Anniversary & visit Rotary Club of Yokohama Konan. To those who are going to Japan please inform early.

Thank you