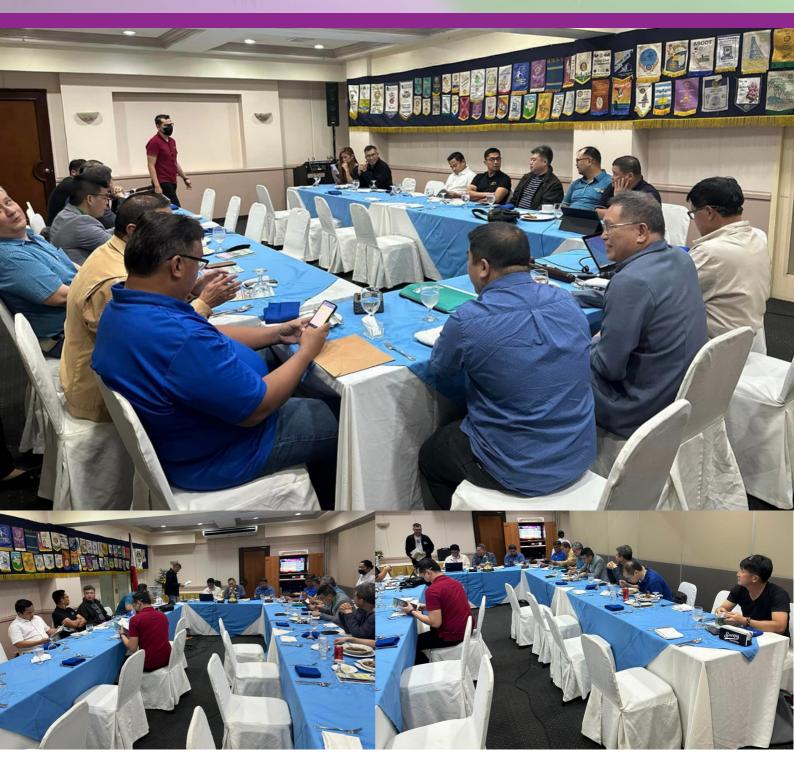

# Secretary's Message

**Sec. Nestor Toledo**Club Secretary, RCCPC

Good evening fellow Rotarians!

The January 23, 2023, meeting was called to order by Pres Buboy Tan at 7:35pm. The following were present:

PDG Anton Florendo, DITO Jeff Tan, Pres Buboy Tan, VP Robert Barquella, yours truly, Treas Jun Vinculado, Aud Ludwig Amanduron, Dir Clark Gothong, Dir Marlon Pajulas, IPP John Sulay, PP Toby Florendo, Dir Daryll Abayabay, Rtn Ariel Condat, Rtn Jun Exaltacion, Rtn Edwin Jardin, Rtn Marvin Soco and Rtn Jerome Villordon. Our guests, Sps Mic Jardin and Kah Kohkazu invited guest of PP George Hong.