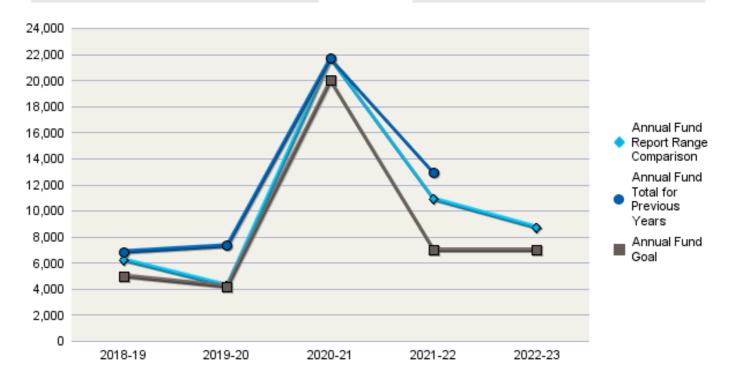

uraged to join the Courtesy Call with Mayor Mike Rama for Rotaplast Appreciation Dinner.

January 31, 2023 /
Tuesday / 5:00pm
Office of the Mayor, Cebu
City Hall, Cebu City



### **CLUB FUNDRAISING ANALYSIS**

**INTERIM RESULTS FOR JULY THROUGH JANUARY (2022-23)** 

### District 3860

| Annual Fund Goal |          |
|------------------|----------|
| 2022-23          | \$7,000  |
| 2021-22          | \$7,000  |
| 2020-21          | \$20,000 |
| 2019-20          | \$4,200  |
| 2018-19          | \$5,000  |

| Annual Fund Contributions |          |
|---------------------------|----------|
| 2022-23                   | \$8,720  |
| 2021-22                   | \$12,900 |
| 2020-21                   | \$21,683 |
| 2019-20                   | \$7,319  |
| 2018-19                   | \$6.854  |



### Cebu Port Centre, Cebu (22879)

# Total Contributions\* 2022-23 \$32,660 2021-22 \$24,676 2020-21 \$25,718 2019-20 \$8,349 2018-19 \$8,460

| AF Per Capita | Club          | District |
|---------------|---------------|----------|
| 2022-23       | \$194         | \$118    |
| 2021-22       | \$300         | \$204    |
| 2020-21       | <b>\$</b> 516 | \$196    |
| 2019-20       | \$174         | \$174    |
| 2018-19       | \$132         | \$169    |

### Membership

| 2022-23 | 45 |
|---------|----|
| 2021-22 | 43 |
| 2020-21 | 42 |
| 2019-20 | 42 |
| 2018-19 | 52 |

|         | EREY<br>Members | Sustaining<br>Members | PHS<br>Eligible |
|---------|-----------------|-----------------------|-----------------|
| 2022-23 | 51              | 8                     | 6               |
| 2